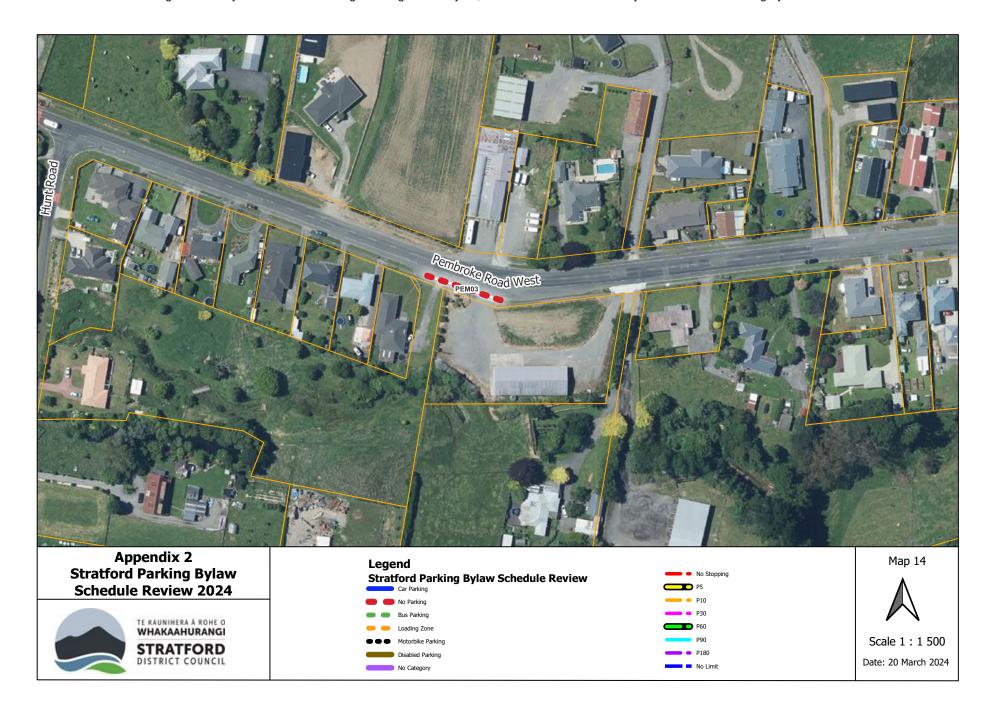

This proposal would only result in the loss of one parking space, but would make it far more accessible for customers to the businesses located to the west of this space.

ERO23 Insert FEN04 GENNI GENNI GENNI GENNI GENNI Appendix 1 Legend Startford Parking Bylaw Stratford Parking Bylaw Schedule Review No Stopping Мар 3 Schedule Review 2024 TE KAUNIHERA Á ROKE O WHAKAAHURANGI STRATFORD DISTRICT COUNCIL Scale 1:1700 No Limit Date: 20 March 2024