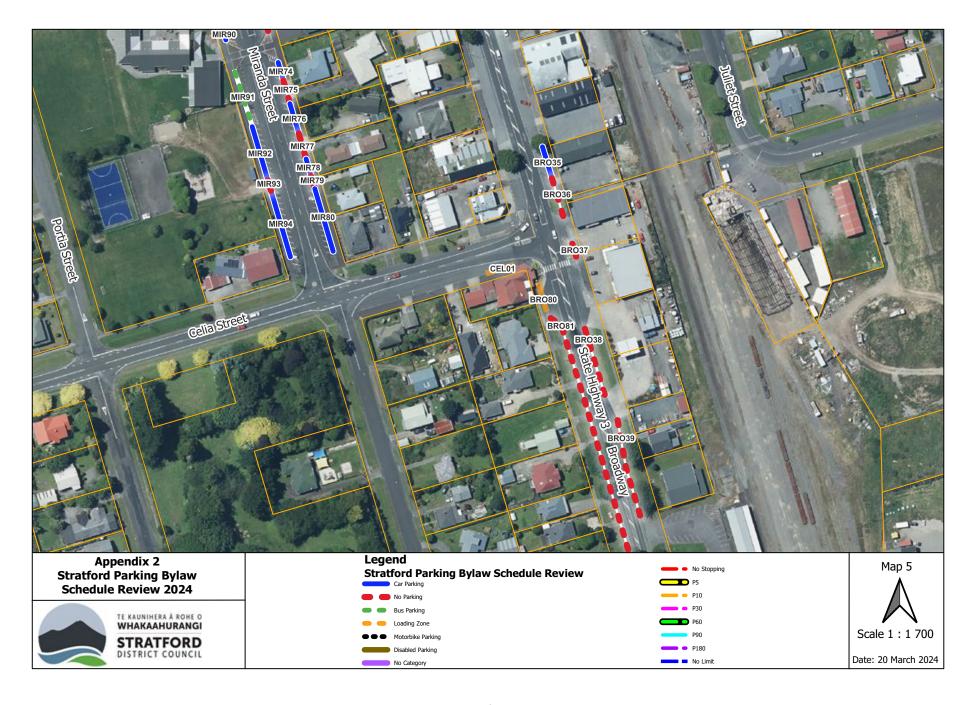

This proposal would only result in the loss of one parking space, but would make it far more accessible for customers to the businesses located to the west of this space.

ERO23 Insert FEN04 GENNI GENNI GENNI GENNI GENNI Appendix 1 Legend Startford Parking Bylaw Stratford Parking Bylaw Schedule Review No Stopping Мар 3 Schedule Review 2024 TE KAUNIHERA Á ROKE O WHAKAAHURANGI STRATFORD DISTRICT COUNCIL Scale 1:1700 No Limit Date: 20 March 2024