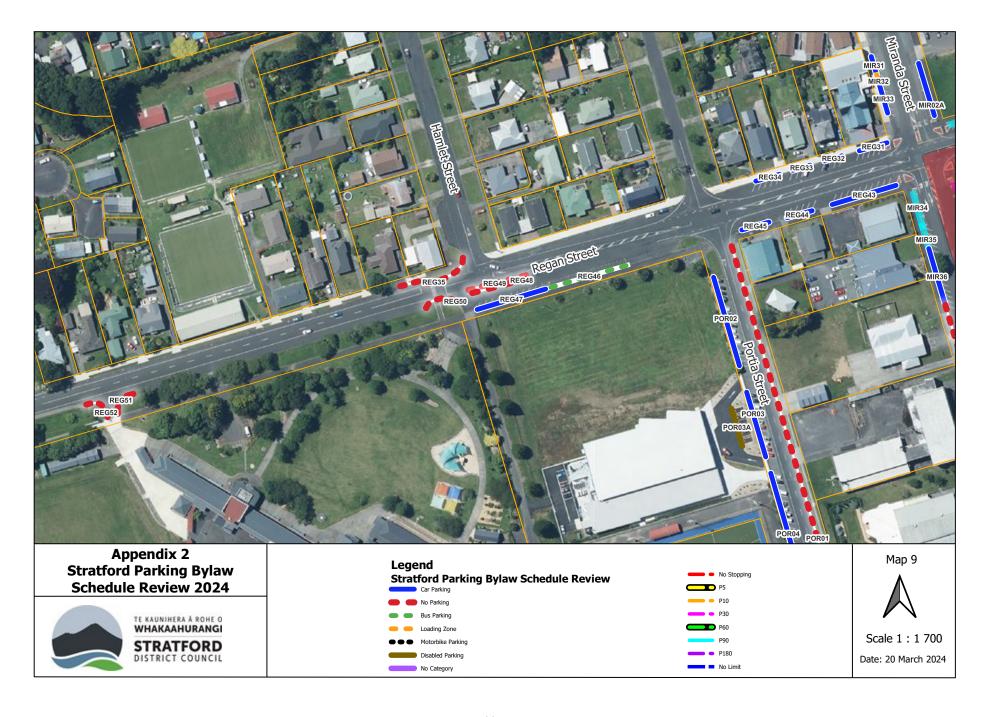

This proposal would only result in the loss of one parking space, but would make it far more accessible for customers to the businesses located to the west of this space.

ERO23 Insert FEN04 GENNI GENNI GENNI GENNI GENNI Appendix 1 Legend Startford Parking Bylaw Stratford Parking Bylaw Schedule Review No Stopping Мар 3 Schedule Review 2024 TE KAUNIHERA Á ROKE O WHAKAAHURANGI STRATFORD DISTRICT COUNCIL Scale 1:1700 No Limit Date: 20 March 2024