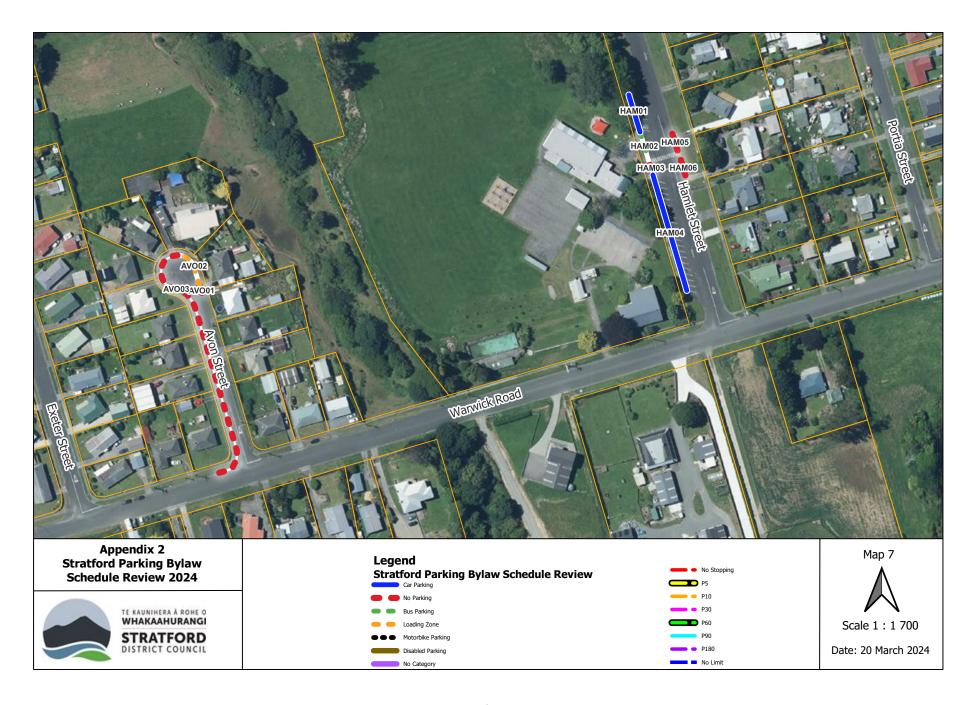

This proposal would only result in the loss of one parking space, but would make it far more accessible for customers to the businesses located to the west of this space.

ERO23 Insert FEN04 GENNI GENNI GENNI GENNI GENNI Appendix 1 Legend Startford Parking Bylaw Stratford Parking Bylaw Schedule Review No Stopping Мар 3 Schedule Review 2024 TE KAUNIHERA Á ROKE O WHAKAAHURANGI STRATFORD DISTRICT COUNCIL Scale 1:1700 No Limit Date: 20 March 2024