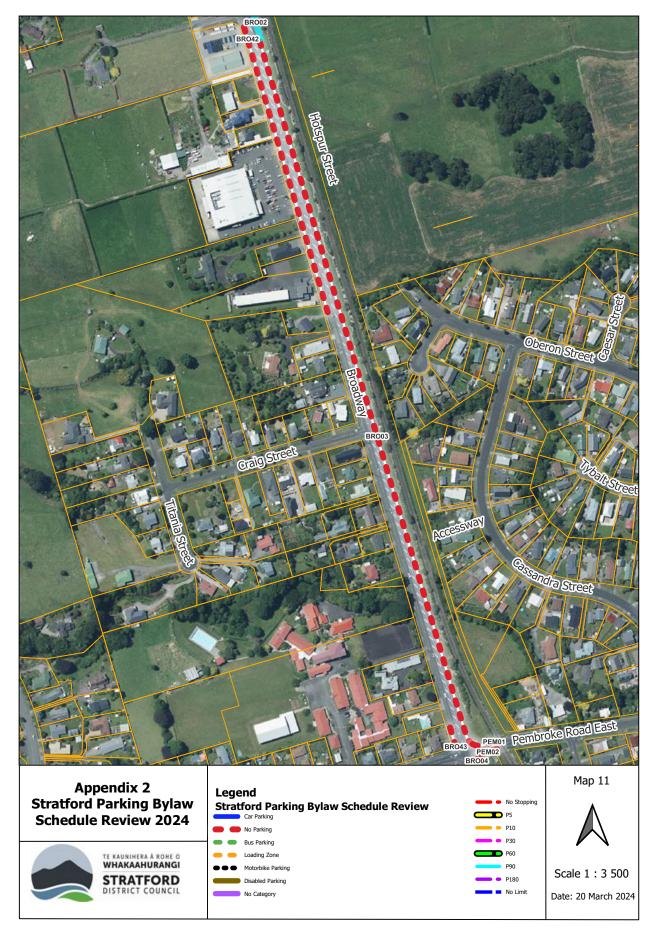

This proposal would only result in the loss of one parking space, but would make it far more accessible for customers to the businesses located to the west of this space.

ERO23 Insert FEN04 GENNI GENNI GENNI GENNI GENNI Appendix 1 Legend Startford Parking Bylaw Stratford Parking Bylaw Schedule Review No Stopping Мар 3 Schedule Review 2024 TE KAUNIHERA Á ROKE O WHAKAAHURANGI STRATFORD DISTRICT COUNCIL Scale 1:1700 No Limit Date: 20 March 2024