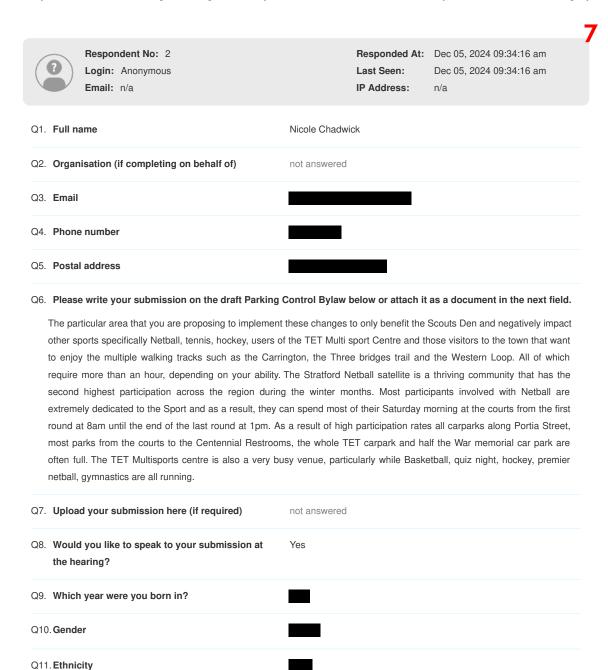

#### 7. Submitters To Be Heard

There are four submitters wishing to speak.

Each submitter will be allocated five (5) minutes to present their submission and allowed five (5) minutes for questions.

| Submission # | Name            | Bylaw                 | Page<br>Number | Time   |
|--------------|-----------------|-----------------------|----------------|--------|
| 1            | Mark Cunniffe   | Parking Control Bylaw | 12             | 1.05pm |
| 7            | Nicole Chadwick | Parking Control Bylaw | 22             | 1.15pm |
| 16           | Peter Hartley   | Parking Control Bylaw | 31             | 1.25pm |
| 17           | Jack Hywood     | Parking Control Bylaw | 32             | 1.35pm |