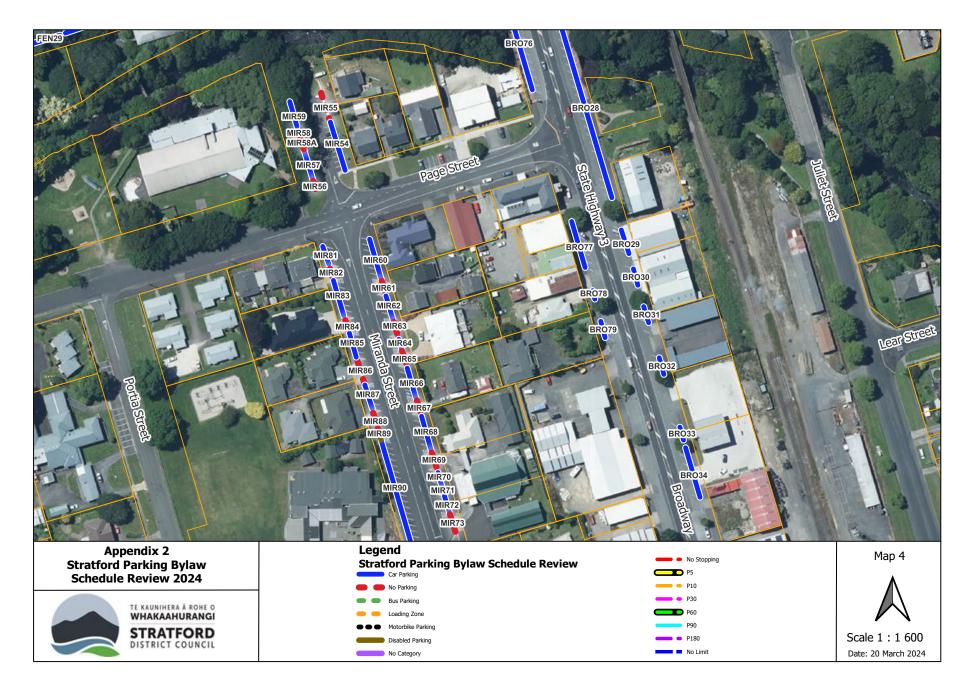

This proposal would only result in the loss of one parking space, but would make it far more accessible for customers to the businesses located to the west of this space.

ERO23 Insert FEN04 GENNI GENNI GENNI GENNI GENNI Appendix 1 Legend Startford Parking Bylaw Stratford Parking Bylaw Schedule Review No Stopping Мар 3 Schedule Review 2024 TE KAUNIHERA Á ROKE O WHAKAAHURANGI STRATFORD DISTRICT COUNCIL Scale 1:1700 No Limit Date: 20 March 2024