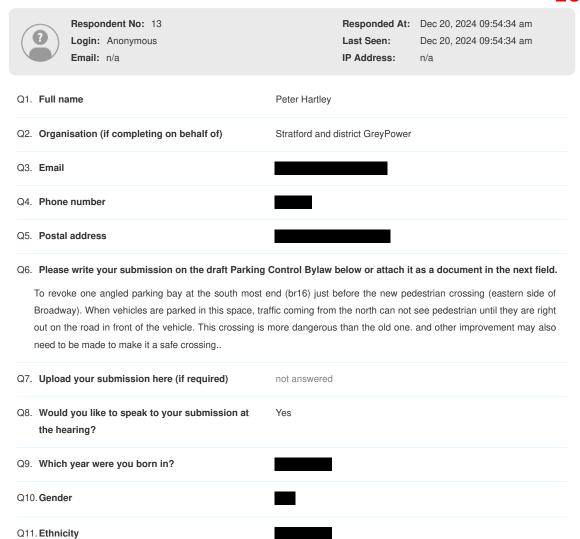

#### 7. Submitters To Be Heard

There are four submitters wishing to speak.

Each submitter will be allocated five (5) minutes to present their submission and allowed five (5) minutes for questions.

| Submission # | Name            | Bylaw                 | Page<br>Number | Time   |
|--------------|-----------------|-----------------------|----------------|--------|
| 1            | Mark Cunniffe   | Parking Control Bylaw | 12             | 1.05pm |
| 7            | Nicole Chadwick | Parking Control Bylaw | 22             | 1.15pm |
| 16           | Peter Hartley   | Parking Control Bylaw | 31             | 1.25pm |
| 17           | Jack Hywood     | Parking Control Bylaw | 32             | 1.35pm |

The two parking spots before the new pedestrian crossing in the southbound lane are causing a traffic hazard.

Drivers and Pedestrians are often unable to see each other before the pedestrian walks onto the road.

The rade code states; "You must not park closer than 6 metres to the approach side of a pedestrian crossing."

These two car parks should be deleted.

Your submission form needs to be with Council by 4.30pm on 20 December 2024. You can post it, deliver it, email it or complete the form online at YourSay.Stratford.govt.nz