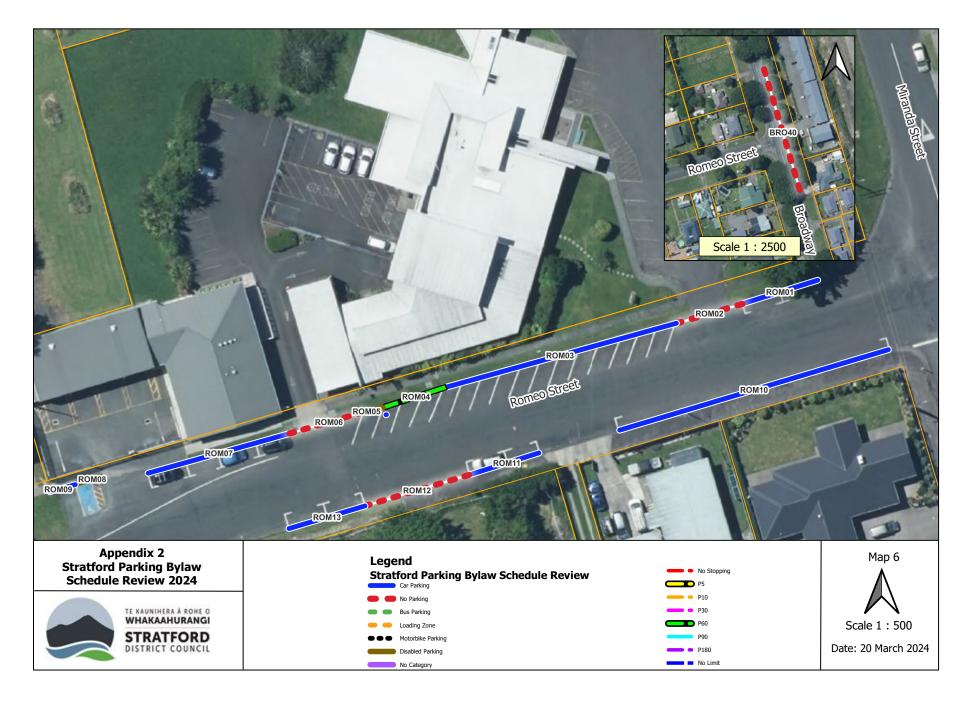

This proposal would only result in the loss of one parking space, but would make it far more accessible for customers to the businesses located to the west of this space.

ERO23 Insert FEN04 GENNI GENNI GENNI GENNI GENNI Appendix 1 Legend Startford Parking Bylaw Stratford Parking Bylaw Schedule Review No Stopping Мар 3 Schedule Review 2024 TE KAUNIHERA Á ROKE O WHAKAAHURANGI STRATFORD DISTRICT COUNCIL Scale 1:1700 No Limit Date: 20 March 2024