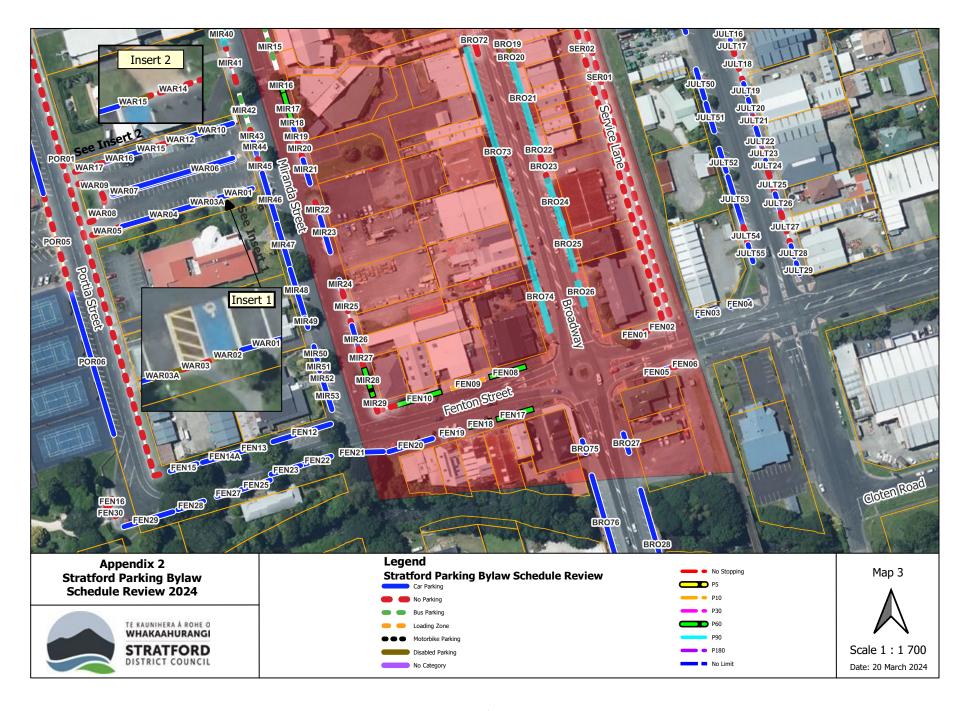

This proposal would only result in the loss of one parking space, but would make it far more accessible for customers to the businesses located to the west of this space.

ERO23 Insert FEN04 GENNI GENNI GENNI GENNI GENNI Appendix 1 Legend Startford Parking Bylaw Stratford Parking Bylaw Schedule Review No Stopping Мар 3 Schedule Review 2024 TE KAUNIHERA Á ROKE O WHAKAAHURANGI STRATFORD DISTRICT COUNCIL Scale 1:1700 No Limit Date: 20 March 2024