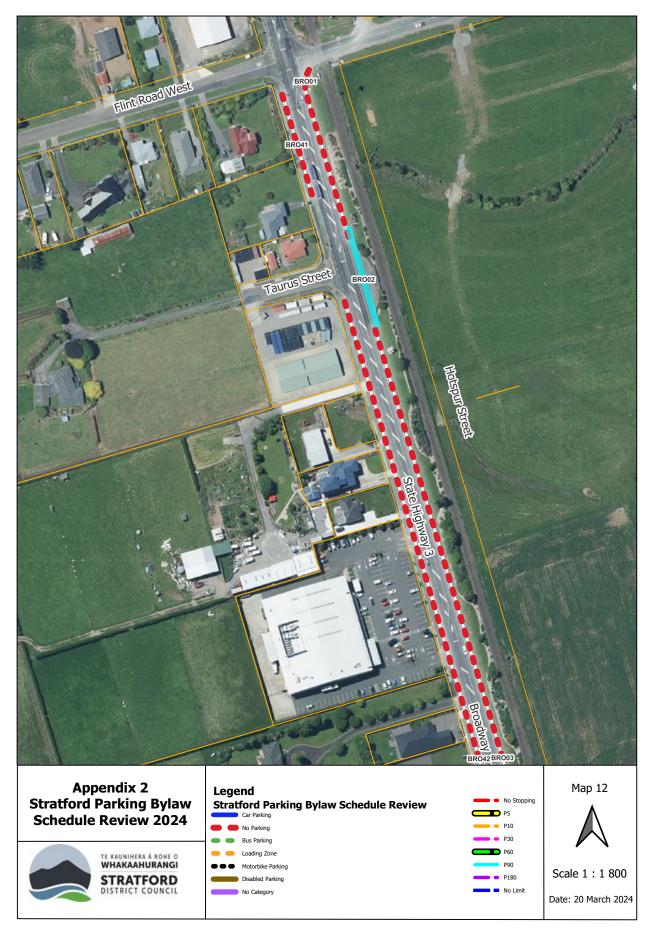

This proposal would only result in the loss of one parking space, but would make it far more accessible for customers to the businesses located to the west of this space.

ERO23 Insert FEN04 GENNI GENNI GENNI GENNI GENNI Appendix 1 Legend Startford Parking Bylaw Stratford Parking Bylaw Schedule Review No Stopping Мар 3 Schedule Review 2024 TE KAUNIHERA Á ROKE O WHAKAAHURANGI STRATFORD DISTRICT COUNCIL Scale 1:1700 No Limit Date: 20 March 2024