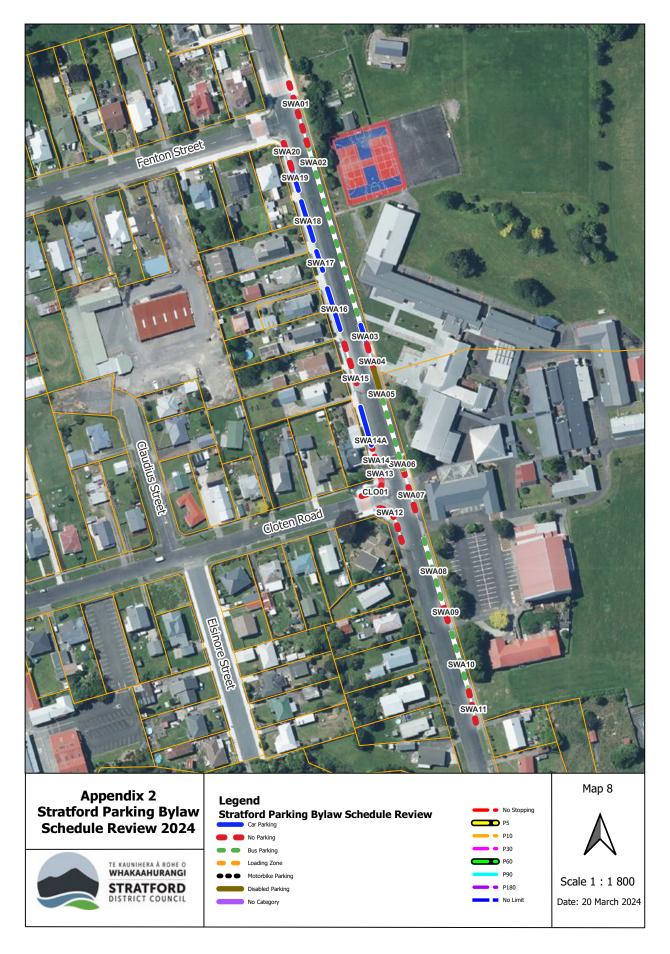

This proposal would only result in the loss of one parking space, but would make it far more accessible for customers to the businesses located to the west of this space.

ERO23 Insert FEN04 GENNI GENNI GENNI GENNI GENNI Appendix 1 Legend Startford Parking Bylaw Stratford Parking Bylaw Schedule Review No Stopping Мар 3 Schedule Review 2024 TE KAUNIHERA Á ROKE O WHAKAAHURANGI STRATFORD DISTRICT COUNCIL Scale 1:1700 No Limit Date: 20 March 2024