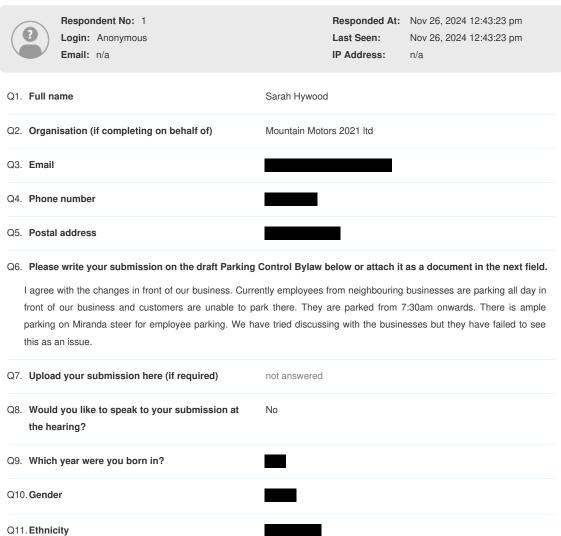

#### 7. Submitters To Be Heard

There are four submitters wishing to speak.

Each submitter will be allocated five (5) minutes to present their submission and allowed five (5) minutes for questions.

| Submission # | Name            | Bylaw                 | Page<br>Number | Time   |
|--------------|-----------------|-----------------------|----------------|--------|
| 1            | Mark Cunniffe   | Parking Control Bylaw | 12             | 1.05pm |
| 7            | Nicole Chadwick | Parking Control Bylaw | 22             | 1.15pm |
| 16           | Peter Hartley   | Parking Control Bylaw | 31             | 1.25pm |
| 17           | Jack Hywood     | Parking Control Bylaw | 32             | 1.35pm |