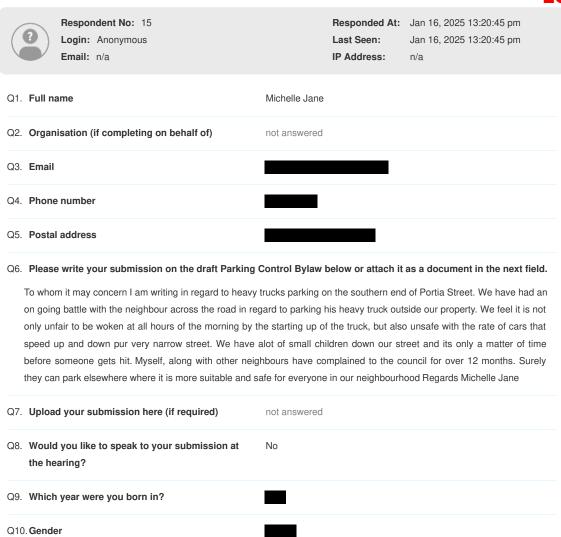

The two parking spots before the new pedestrian crossing in the southbound lane are causing a traffic hazard.

Drivers and Pedestrians are often unable to see each other before the pedestrian walks onto the road.

The rade code states; "You must not park closer than 6 metres to the approach side of a pedestrian crossing."

These two car parks should be deleted.

Your submission form needs to be with Council by 4.30pm on 20 December 2024. You can post it, deliver it, email it or complete the form online at YourSay.Stratford.govt.nz