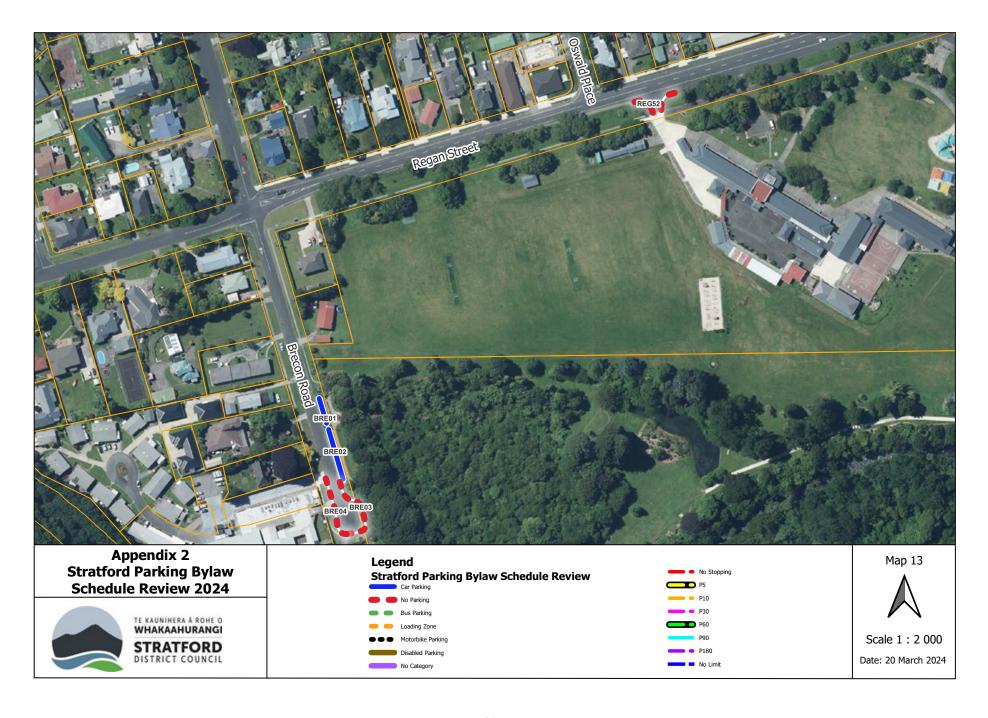

This proposal would only result in the loss of one parking space, but would make it far more accessible for customers to the businesses located to the west of this space.

ERO23 Insert FEN04 GENNI GENNI GENNI GENNI GENNI Appendix 1 Legend Startford Parking Bylaw Stratford Parking Bylaw Schedule Review No Stopping Мар 3 Schedule Review 2024 TE KAUNIHERA Á ROKE O WHAKAAHURANGI STRATFORD DISTRICT COUNCIL Scale 1:1700 No Limit Date: 20 March 2024