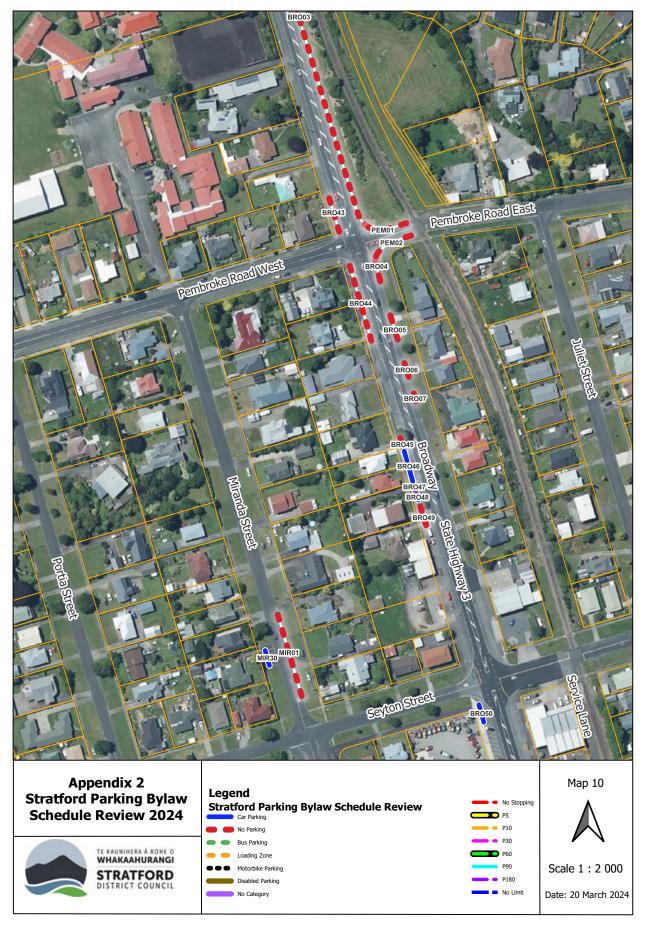

This proposal would only result in the loss of one parking space, but would make it far more accessible for customers to the businesses located to the west of this space.

ERO23 Insert FEN04 GENNI GENNI GENNI GENNI GENNI Appendix 1 Legend Startford Parking Bylaw Stratford Parking Bylaw Schedule Review No Stopping Мар 3 Schedule Review 2024 TE KAUNIHERA Á ROKE O WHAKAAHURANGI STRATFORD DISTRICT COUNCIL Scale 1:1700 No Limit Date: 20 March 2024