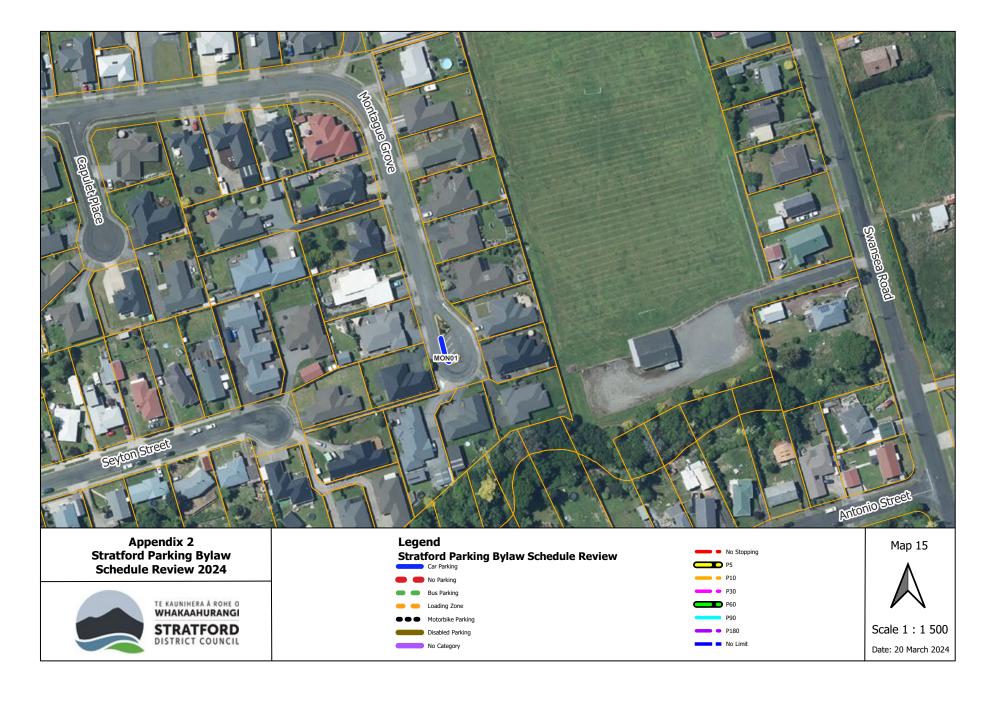

#### Submission to the Draft Parking Control Bylaw 2025

I would like to make a submission to the Draft Parking Control Bylaw 2025, that is currently out for consultation.

I have attached the map showing the location of my proposal, together with the page showing the identification details of the spaces I refer to.

The spaces are the two that are immediately south of the planter box in front of the building that Stratford Optometrists and Ministry of Social Development are in, and by the driveway on the south side of the building.

I recommend that these two spaces be converted into one mobility parking space. I have been to MSD a number of times, and have not always been able to park close to the building, so have had to walk a distance. This is not ideal, for myself, nor other visitors to either of the businesses within the building, given that MSD is one business that those that are impaired in some way, are more likely to visit.

This proposal would only result in the loss of one parking space, but would make it far more accessible for customers to the businesses located to the west of this space.

ERO23 Insert FEN04 GENNI GENNI GENNI GENNI GENNI Appendix 1 Legend Startford Parking Bylaw Stratford Parking Bylaw Schedule Review No Stopping Мар 3 Schedule Review 2024 TE KAUNIHERA Á ROKE O WHAKAAHURANGI STRATFORD DISTRICT COUNCIL Scale 1:1700 No Limit Date: 20 March 2024