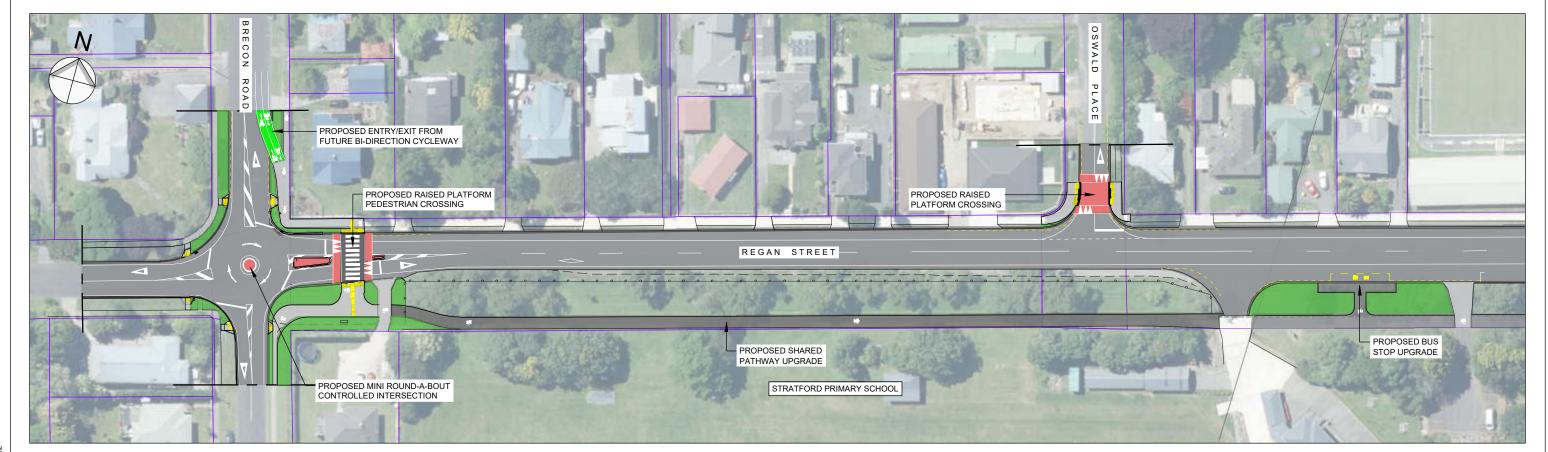

DATE

REV REV RECORD

3 DAVIDSON STREET

3 DAVIDSON STREET
NEW PLYMOUTH 4310
Ph. 06 759 0999
© COPYRIGHT RED JACKET LTD

11.08.23 G PRELIMINARY
DATE REV REV RECORD MM CM - -BY CHD VER APP

Client STRATFORD DISTRICT COUNCIL

Project MINOR SAFETY IMPROVEMENTS PRELIMINARY DESIGN REGAN/PORTIA STREET STRATFORD

PROPOSED REGAN STREET LAYOUT PLAN

Drawing No. 100-483 Job No. Sheet No. 4514 C1-4

3 DAVIDSON STREET NEW PLYMOUTH 4310

STRATFORD DISTRICT COUNCIL