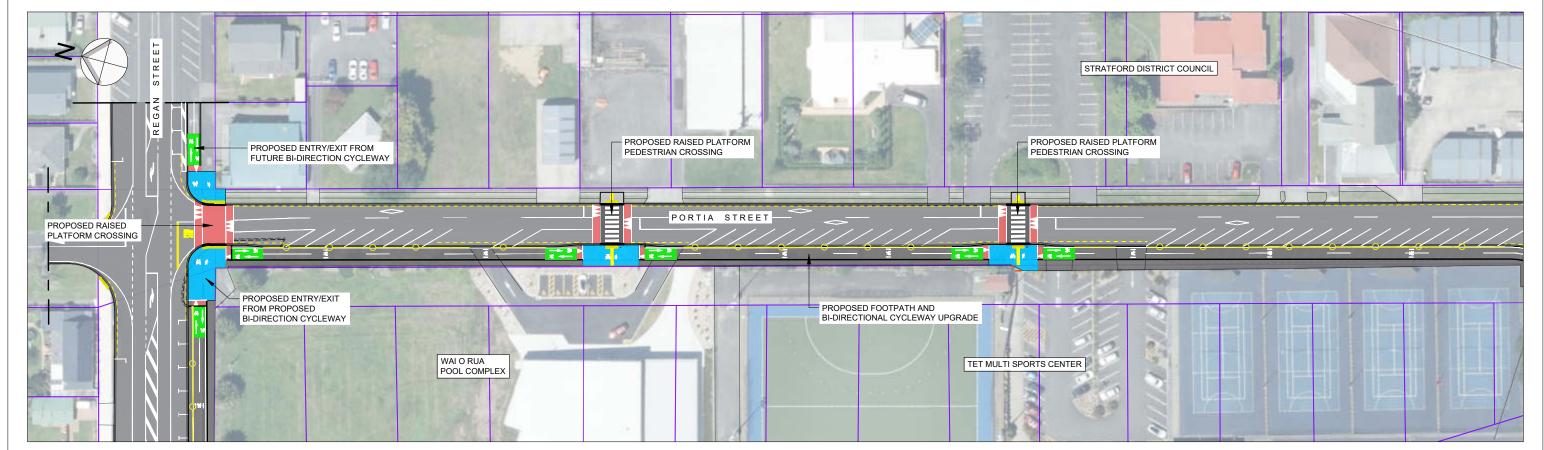

## PROPOSED OVERVIEW PLAN - BRECON ROAD TO OSWALD PLACE

PROPOSED OVERVIEW PLAN - OSWALD PLACE TO PORTIA STREET

## PRELIMINARY

3 DAVIDSON STREET NEW PLYMOUTH 4310

MM CM - -BY CHD VER APP

STRATFORD DISTRICT COUNCIL

Project MINOR SAFETY IMPROVEMENTS PRELIMINARY DESIGN **REGAN/PORTIA STREET STRATFORD** 

Sheet Title **CONSULTATION PLAN 2** PROPOSED PORTIA STREET **OVERVIEW** 

Drawing No. 100-483 REV. Job No. Sheet No. Con2 4514

3 DAVIDSON STREET

Ph. 06 759 0999
© COPYRIGHT RED JACKET LTD

DATE

REV PELIMINARY

DATE

REV RECORD MM CM - -BY CHD VER APP

STRATFORD DISTRICT COUNCIL