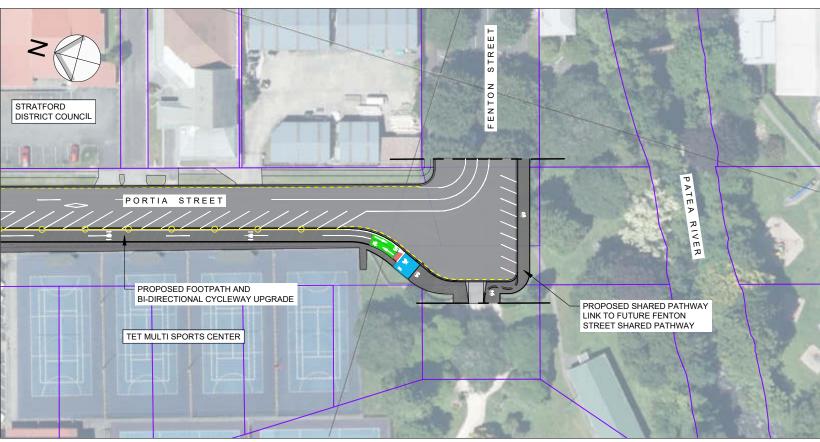

STRATFORD DISTRICT COUNCIL

Project
MINOR SAFETY IMPROVEMENTS PRELIMINARY DESIGN **REGAN/PORTIA STREET** STRATFORD

Sheet Title PROPOSED PORTIA STREET/FENTON STREET LAYOUT PLAN

100-483 Sheet No. C1-9 4514

Drawing No.